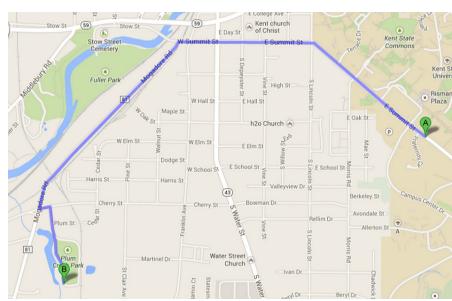

## DEPARTMENTAL PICNIC

Directions from the Department of Chemistry & Biochemistry to Plum Creek Park

If you are starting from a different address, you can look up directions to Plum Creek Park by using "654 Cherry Street, Kent, OH 44240" as your destination.