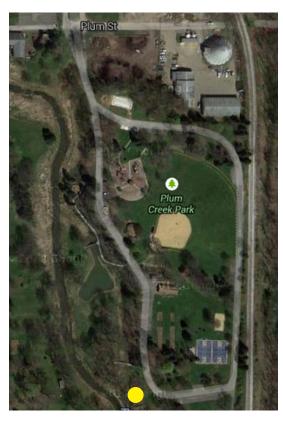

## LOCATION OF PAVILION #2 IN PLUM CREEK PARK:

There are three pavilions in Plum Creek Park. We will be at the second of the three - the first pavilion you will see to your left, after the playground and the baseball field; the second will be on your right shortly past that. The location of Pavilion #2 is denoted by a yellow circle.