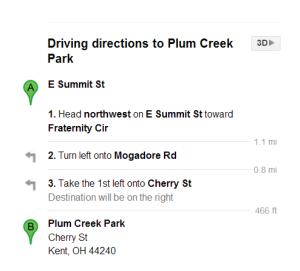

## DEPARTMENTAL PICNIC

Directions from the Department of Chemistry & Biochemistry to Plum Creek Park

If you are starting from a different address, you can look up directions to Plum Creek Park by using "654 Cherry Street, Kent, OH 44240" as your destination.