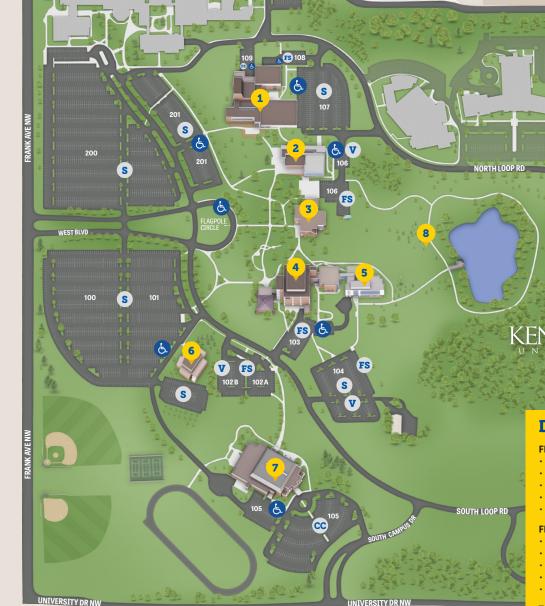

# CAMPUS MAP

**STARK** 

6000 FRANK AVENUE NW • NORTH CANTON, OHIO 44720 • 330-499-9600 • WWW.KENT.EDU/STARK

# 1. FINE ARTS

RCA, RCF

# - All floors

Accessible parking:

# - Lots 107 and 201

**RCS** 

# 2. CAMPUS CENTER Universal restroom:

- Ground level near Flash's Food Pantry

# Accessible parking:

- Lot 106

# 3. LIBRARY LEARNING RESOURCE CENTER

# Accessible parking:

- Flagpole circle

### 4. MAIN HALL & EAST WING RCM, RCE

### Universal restroom:

- First floor East Wing Computer Lab entrance

### Accessible parking:

- Lot 103

### 5. SCIENCE & NURSING

RCD

### Universal restroom:

- Ground floor

# 6. RECREATION & WELLNESS CENTER RCP

# Accessible parking:

- Lot 101

# 7. CONFERENCE CENTER

### Universal restroom:

- Suite 152

### Accessible parking:

- Lot 105